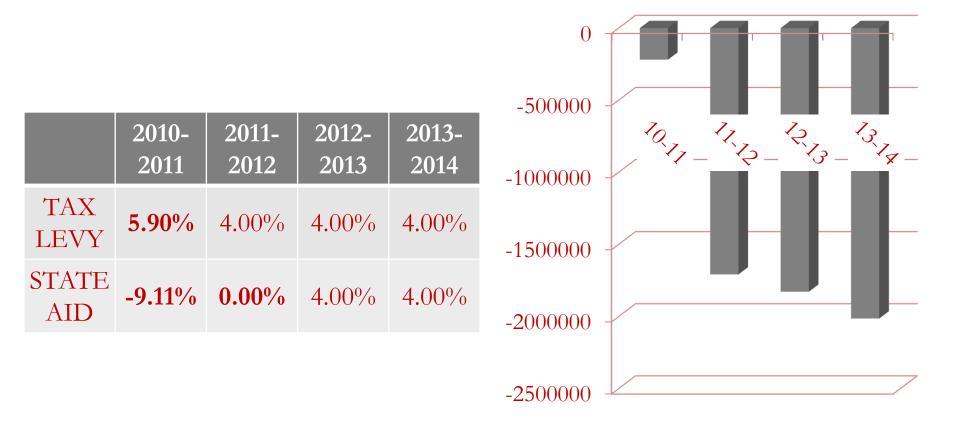

### LONG TERM PROJECTIONS "REALITY?" SCENARIO #1

|     | 0        |                                                                                             |
|-----|----------|---------------------------------------------------------------------------------------------|
|     | -200000  |                                                                                             |
|     | -400000  |                                                                                             |
| 3-  | -600000  | $ \begin{bmatrix} 10 & -11 & -12 & -13 & -13 \\ -11 & -12 & -13 & -14 & -13 \end{bmatrix} $ |
| 4   | -800000  |                                                                                             |
| 0⁄0 | -1000000 |                                                                                             |
|     | -1200000 |                                                                                             |
| 0⁄0 | -1400000 |                                                                                             |
| , . | -1600000 |                                                                                             |
|     | -1800000 |                                                                                             |
|     | -2000000 |                                                                                             |

|              | 2010-<br>2011 | 2011-<br>2012 | 2012-<br>2013 | 2013-<br>2014 |
|--------------|---------------|---------------|---------------|---------------|
| TAX<br>LEVY  | 6.90%         | 4.00%         | 4.00%         | 4.00%         |
| STATE<br>AID | -9.11%        | 0.00%         | 4.00%         | 4.00%         |
|              |               |               |               |               |