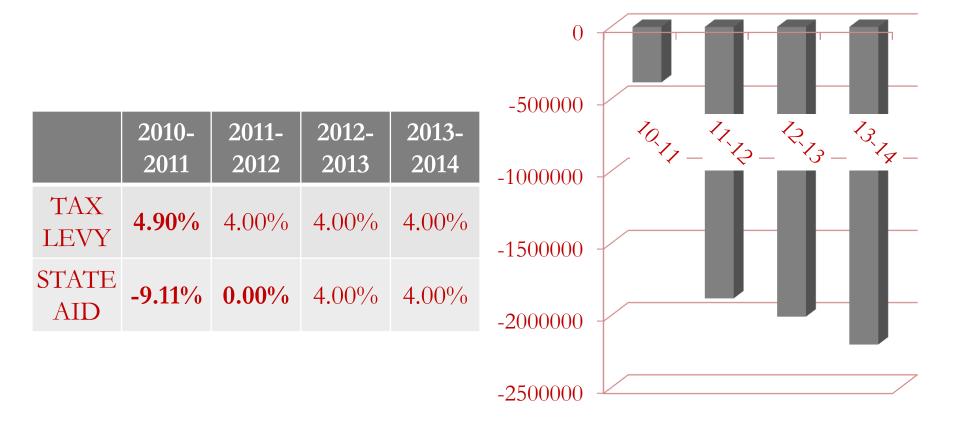

### LONG TERM PROJECTIONS "REALITY?" SCENARIO #2

### HOW LOW DO WE GO?

| TAX LEVY | <b>REQUIRED BUDGET CUT</b> |
|----------|----------------------------|
| 6.90%    | (809,857)                  |
| 5.90%    | (975,134)                  |
| 4.90%    | (1,140,411)                |